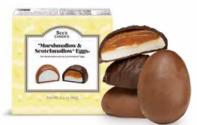

se from on the next page of this flyer.



## See's CANDIES.

### 2022 Spring Fundraising



Nuts & Chews Yummy, crunchy and chewy. Delivered in seasonal wrap. 1 lb \$26.50 #40334



Assorted Chocolates Milk and dark decadence. Delivered in seasonal wrap. 1 lb \$26.50 #40318



Peanut Brittle
Buttery, crunchy and irresistible.
1 lb 8 oz \$27.00 #355



Assorted Lollypops
Vanilla, Butterscotch, Café Latté and Chocolate.
Approximately 30 lollypops.
1 lb 5 oz \$27.00 #296



Toffee-ettes\*
Crunchy toffee, milk chocolate and almonds.
1 lb \$26.50 #316



Peanut Butter Egg An irresistible treat. 3 oz \$8.50 #9499



Chocolate Butter Egg Creamy and delicious. 3 oz \$8.50 #9500



Bordeaux™ Egg A tasty classic. 3 oz \$8.50 #9501



Hoppy Surprise Box Full of See's favorites. 3.5 oz \$9.50 #8693



Marshmallow & Scotchmallow\* Eggs One box, four yummy eggs. 3.4 oz \$8.50 #9493