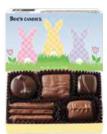

### 2022 Spring Fundraising

Nuts & Chews Yummy, crunchy and chewy. Delivered in seasonal wrap. 1 lb \$26.50 #40334

Assorted Chocolates Milk and dark decadence. Delivered in seasonal wrap. 1 lb \$26.50 #40318

Peanut Brittle
Buttery, crunchy and irresistible.
1 lb 8 oz \$27.00 #355

Assorted Lollypops
Vanilla, Butterscotch, Café Latté and Chocolate.
Approximately 30 lollypops.
1 lb 5 oz \$27.00 #296

Toffee-ettes\*
Crunchy toffee, milk chocolate and almonds.
1 lb \$26.50 #316